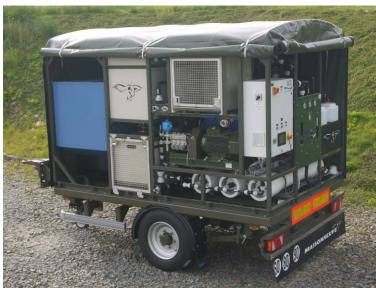

## PRODUCE WATER :

- From 1 to 50 m3/hr for the containerized design.
- 2 m3/hr for the trailer mounted design.

## CONFIGURATION :

Designed for industrial sites, onshore sites, military camps or emergency situations :

- Trailer mounted or containerized.
- Standalone operating with a power generator.
- Outdoor installation whatever weather conditions.